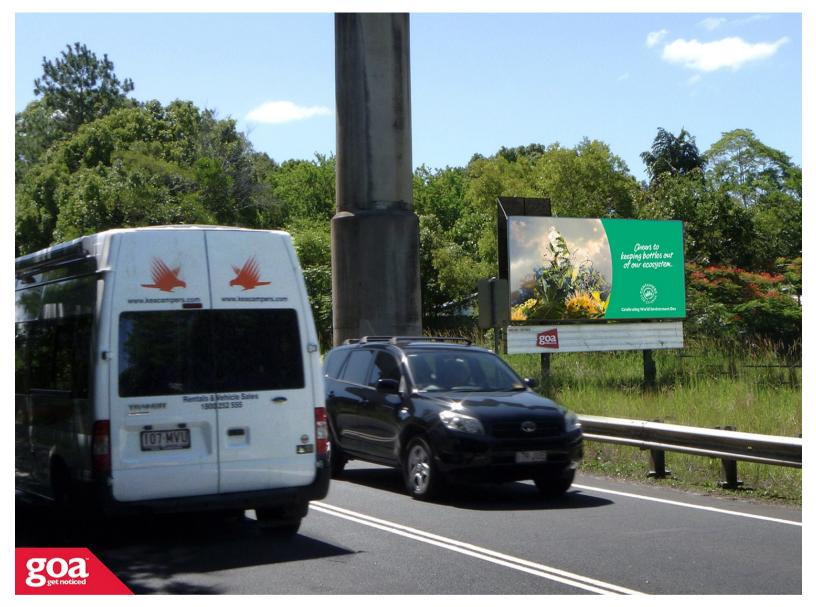

This CLASSIC 6x3m billboard stands adjacent to an overhead railway bridge in the Sunshine Coast hinterland approx. 2 km east of the township of Eumundi. The site is on the right side of the road and is visible to traffic travelling from Noosa into Eumundi and to the Bruce Highway. Noosa-Eumundi Road is a major arterial, leading directly from the exclusive holiday destination of Noosa on the coast, inland to Eumundi. The very popular Eumundi Markets are located nearby which attracts many visitors making it a great location to reach your audience.

## Noosa Eumundi Rd, Eumundi - Inbound 4562 0001

Sunshine Coast

6.00m x 3.00m

Rope Edge